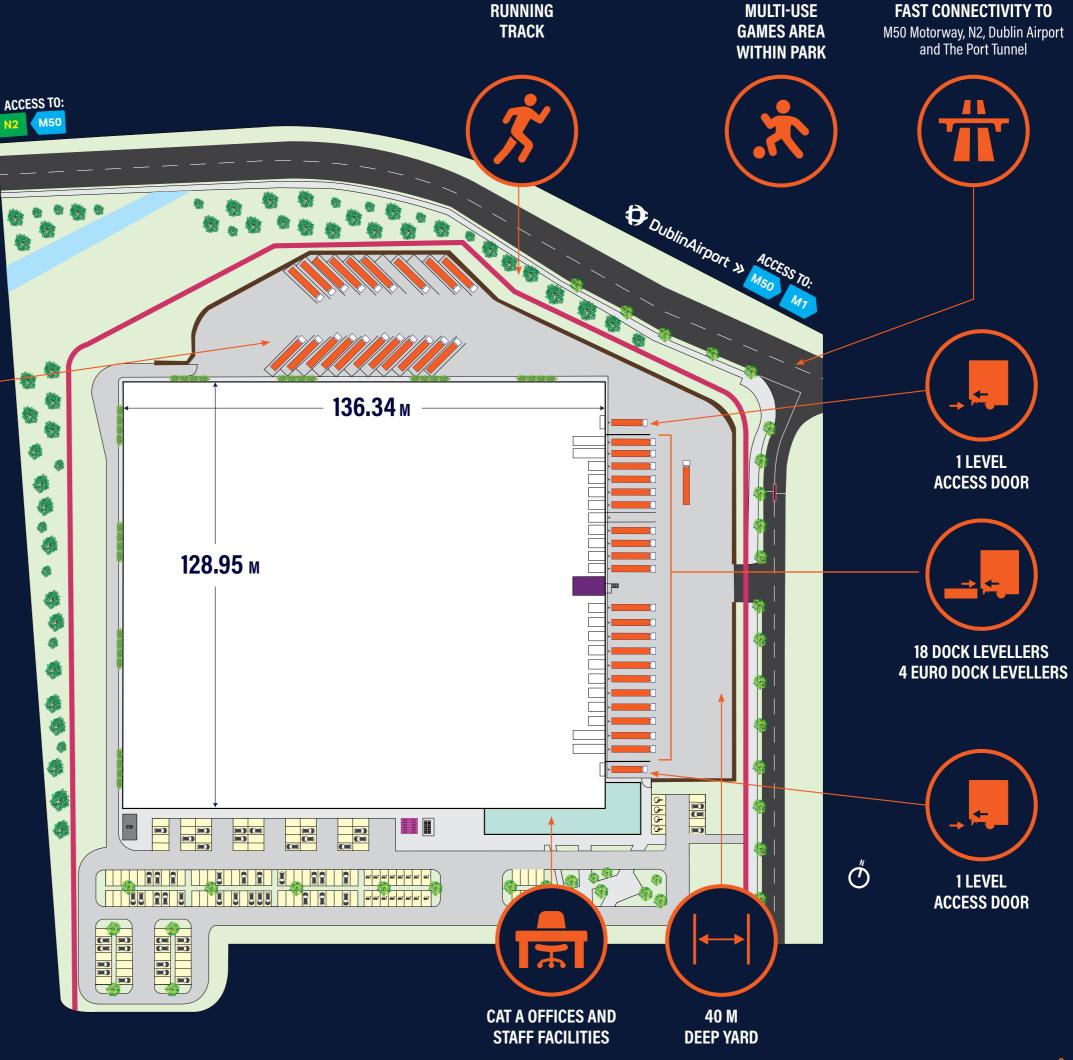

## SITE PLAN

| FLOOR                                      | SQ M   | SQ FT   |
|--------------------------------------------|--------|---------|
| WAREHOUSE<br>INCL. MARSHALLING OFFICE      | 17,522 | 188,603 |
| GROUND FLOOR OFFICES<br>& STAFF FACILITIES | 495    | 5,331   |
| FIRST FLOOR OFFICES (incl. Plant)          | 564    | 6,071   |
| SECOND FLOOR OFFICES                       | 520    | 5,599   |
| TOTAL                                      | 19,101 | 205,604 |

Measurement Application - Gross External.

22 HGV PARKING SPACES

14 M CLEAR INTERNAL HEIGHT

20 BICYCLE SPACES

MARSHALLING OFFICE

157 CAR PARKING SPACES
Including 16 electric car
parking spaces