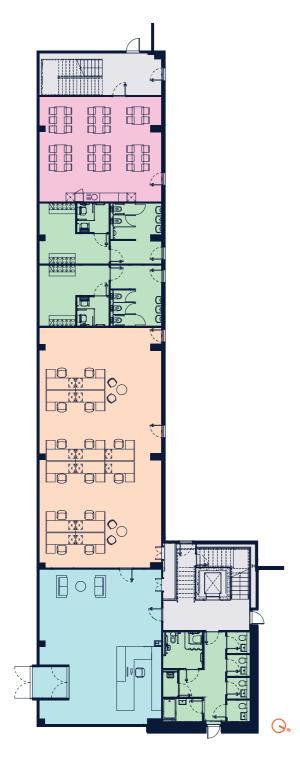

### **GROUND FLOOR**

495 SQ M (5,331)

NOTE: Floor plan layouts are indicative only

**FIRST FLOOR (INC. PLANT)** 

564 SQ M (6,071)