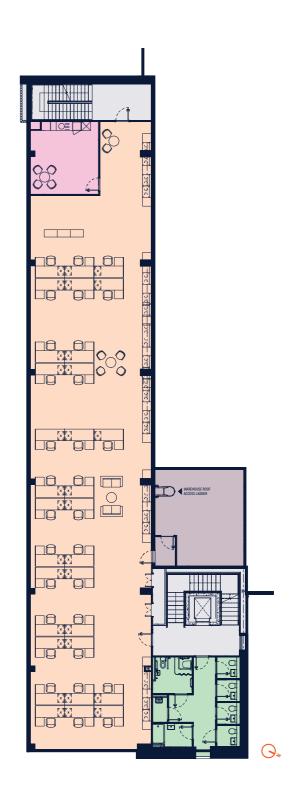

### **GROUND FLOOR**

495 SQ M (5,331)

NOTE: Floor plan layouts are indicative only

**FIRST FLOOR (INC. PLANT)** 

564 SQ M (6,071)