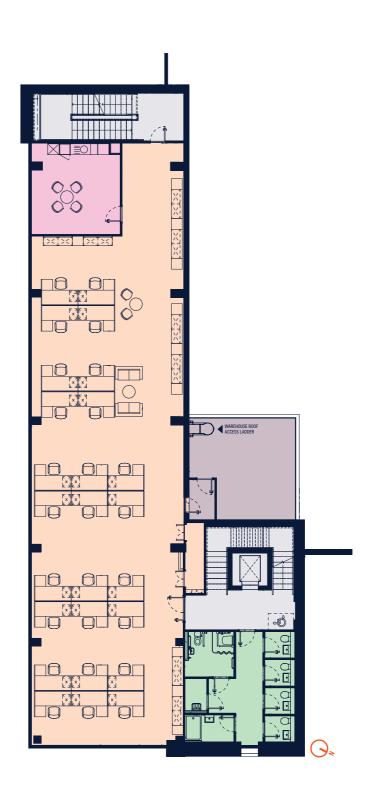

### **SECOND FLOOR**

428 SQ M (4,607)

NOTE: Floor plan layouts are indicative only