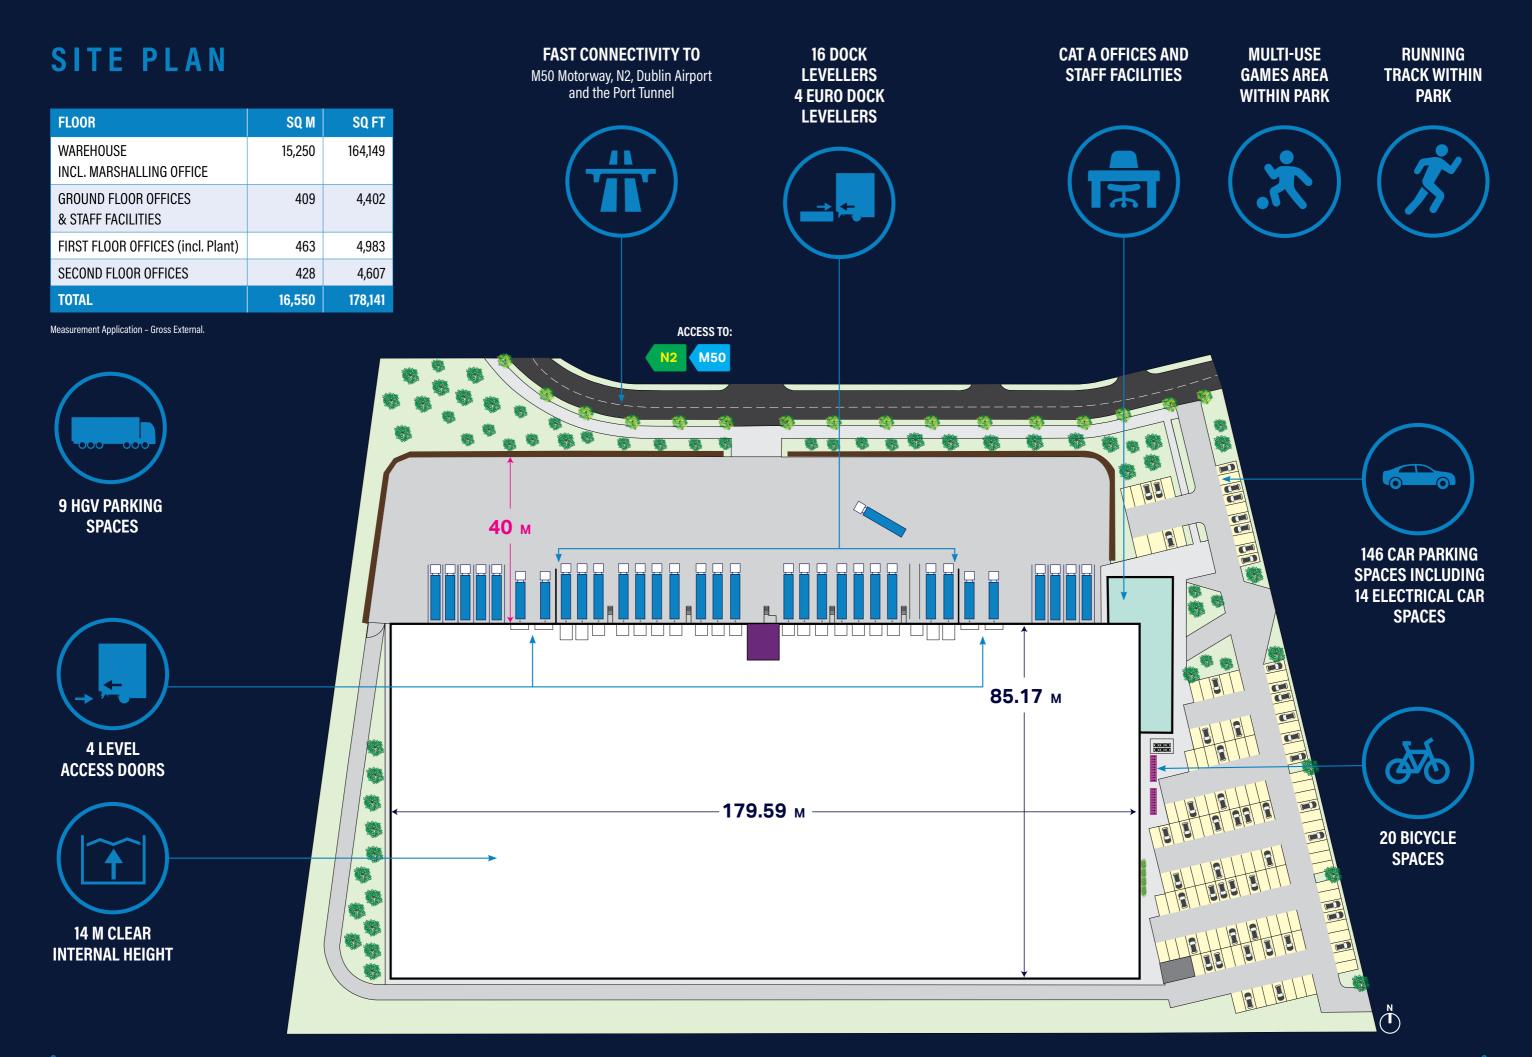

SITE LAYOUT & FLOOR PLANS





#### OFFICES & STAFF FACILITIES

# **FLOORPLANS**



**GROUND FLOOR** 

409 SQ M (4,402)

NOTE: Floor plan layouts are indicative only



FIRST FLOOR (INC. PLANT)

463 SQ M (4,983)

#### **OFFICES & STAFF FACILITIES**

# **FLOORPLANS**



### **SECOND FLOOR**

428 SQ M (4,607)

NOTE: Floor plan layouts are indicative only

### PROFESSIONAL TEAM

| ARCHITECTS:                 | TOT ARCHITECTS             |
|-----------------------------|----------------------------|
| STRUCTURAL ENGINEERS:       | OCSC                       |
| QUANTITY SURVEYORS:         | KSN                        |
| M&E ENGINEERS:              | METEC                      |
| SUSTAINABILITY CONSULTANTS: | METEC CONSULTING ENGINEERS |
| FIRE & DAC:                 | ORS                        |

### JOINT AGENTS



PS