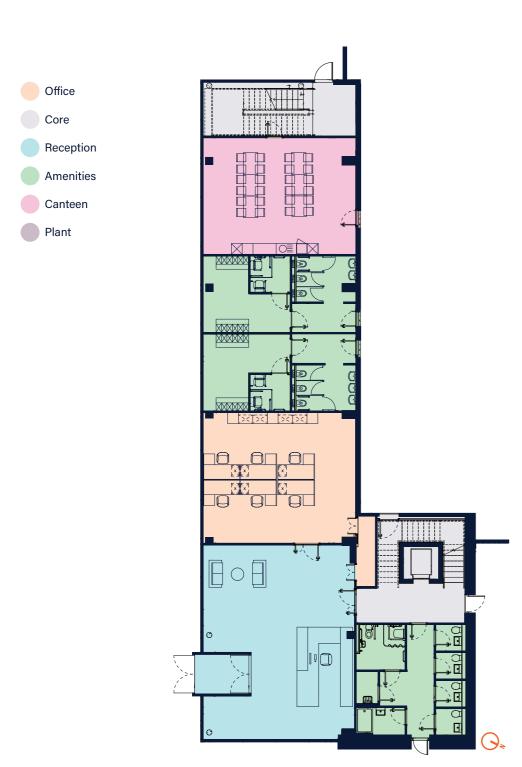

# **FLOORPLANS**

**GROUND FLOOR** 

409 SQ M (4,402)

NOTE: Floor plan layouts are indicative only

FIRST FLOOR (INC. PLANT)

463 SQ M (4,983)