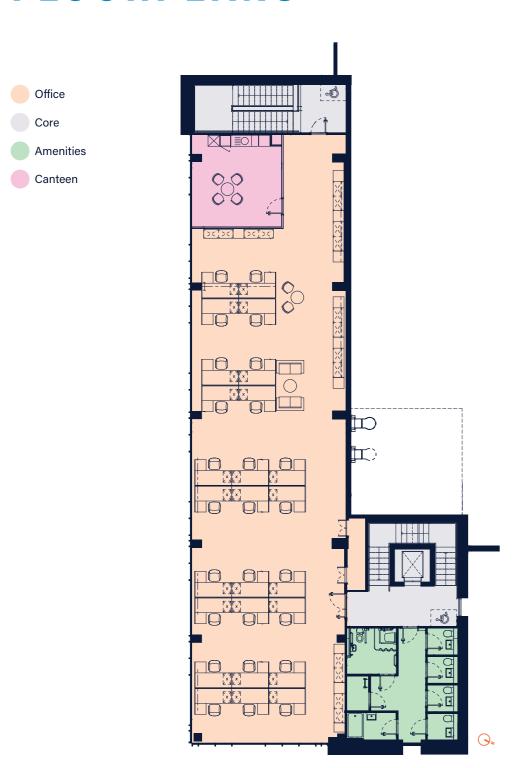

### **SECOND FLOOR**

428 SQ M (4,607)

NOTE: Floor plan layouts are indicative only